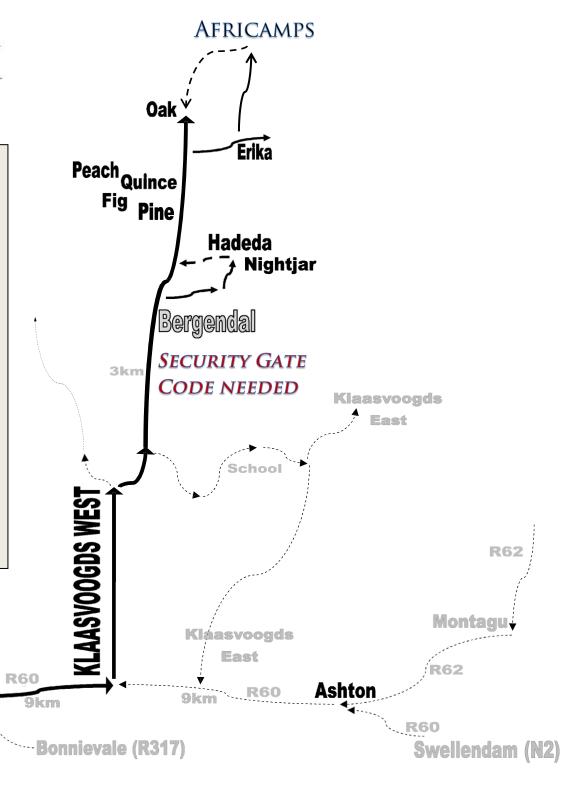

## <u>Directions to Pat Busch Mountain Reserve & Africamps</u> @ Pat Busch :

From Cape Town take the N1 to Worcester for ±100km.

Turn right onto the R60 (towards Robertson) & drive through Worcester by following the signs to Robertson for ±50km.

Continue straight through Robertson in the direction of Ashton on the R60. Cross over the traffic circle as you leave Robertson, and after 10km you will find a road on the left going up towards the mountain – take this KLAASVOOGDS **WEST** road.

3km up the Klaasvoogds West road follow the signs to **Pat Busch** (which is right at the first T- junction, left at the second T-junction, and then 3km up the gravel road). At the <u>security gate enter your code</u> which was emailed to you.